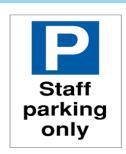

## PLEASE DO NOT STOP OR PARK IN FRONT OF THE SCHOOL CARPARK DRIVEWAY AM OR PM. THANK YOU

Parents/Carers are reminded the School Carpark is not available for Parent/Carer parking, or for drop off or pickup of Students. There is no pedestrian access through the carpark and into the school for safety precautions. Parents/Carers who require an exemption, please contact the school for information on application requirements.