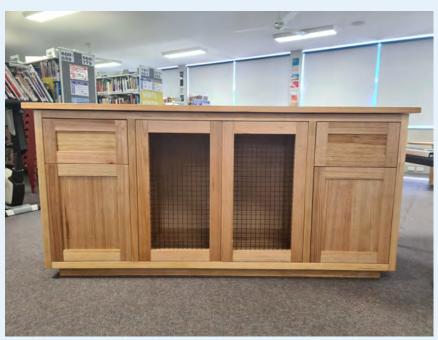

# Year 12 industrial tech major works

#### We made it!!

The Industrial Technology HSC students of 2022 have spent many hours working tirelessly on their projects throughout the course which has been a big learning curve along the way. I am quite impressed with how the projects have turned out and the quality finish the students have managed to achieve. At time some areas of the project build were challenging and there was a few setbacks along the way but the students have pushed through to produce a quality product. This was all capped off with many hours of sanding and oiling to create beautiful timber art projects.

#### Well done class of 2022!!