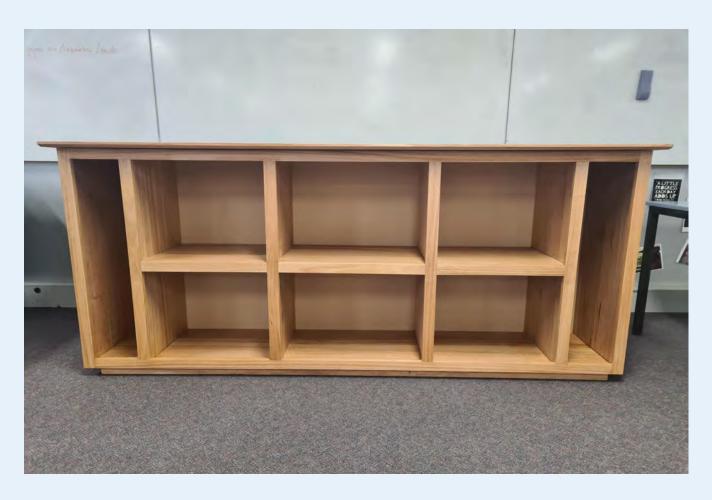

# Year 12 industrial tech major works

#### We made it!!

The Industrial Technology HSC students of 2022 have spent many hours working tirelessly on their projects throughout the course which has been a big learning curve along the way. I am quite impressed with how the projects have turned out and the quality finish the students have managed to achieve. At time some areas of the project build were challenging and there was a few setbacks along the way but the students have pushed through to produce a quality product. This was all capped off with many hours of sanding and oiling to create beautiful timber art projects.

#### Well done class of 2022!!