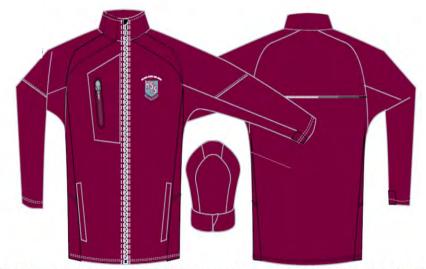

### The Hills Sports High School

### **SCHOOL JACKET**

This image is a draft, there may be slight changes; zip length, attached hood etc. to the final product.

The Hills Sports High Jacket for \$95.

The Hills Sports High School Jacket is ordered by the school.

An order form can be collected from the school office.

Payment can be made by cash, cheque/money order, EFT or

Parent Online Payment (POP).

Please make cheque/money order(s) payable to "NSW Government School".

Parent Online Payments (POP) need to be made before 6pm on business days to ensure the payment is received by the next business day.