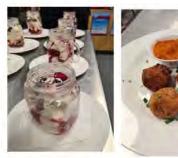

Term 3 has been a busy time for our Year 12 Hospitality students with HSC Trials, finalising their competencies and running the hillSpresso Coffee Shop all happening.

On the evening of Wednesday 24th August 2022, Year 12 Hospitality catered for our annual Cook for Teacher event. The students carried out their responsibilities efficiently whilst demonstrating teamwork and problem-solving skills. Year 12 did an exceptional job at communicating, preparing and serving food and drinks to the teachers throughout the evening.

The staff feedback was overwhelminglypositive and encouraging for the students. As their Hospitality teachers, we are definitely proud of them and their hard

work!

Meanwhile, Year 11 Hospitality have also been running the hillSpresso Coffee Shop, practising their barista and customer service skills. In class, students have also been embracing the practical opportunities and working towards achieving their prepare and serve espresso coffee competency.